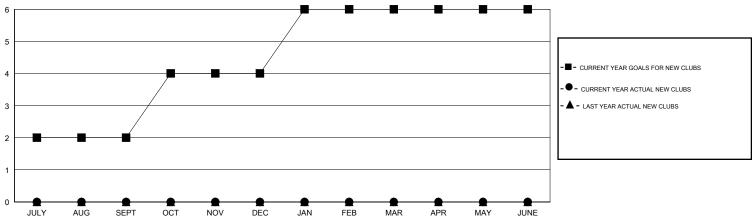

## GOALS AND ACTUAL NEW CLUBS CUMULATIVE

| -■-  | CURRENT YEAR GOALS FOR NEW |
|------|----------------------------|
| MEMB | EDS.                       |

- - CURRENT YEAR ACTUAL MEMBERS

- ▲ - LAST YEAR ACTUAL MEMBERS