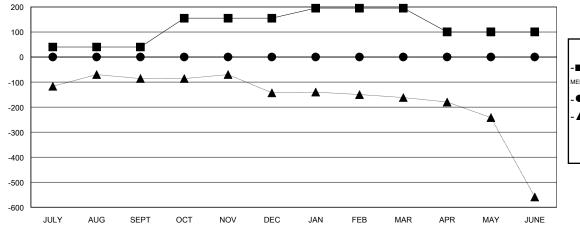

## GOALS AND ACTUAL NEW CLUBS CUMULATIVE

| -■-  | CURRENT YEAR GOALS FOR NEW |
|------|----------------------------|
| MEMB | EDS.                       |

- - CURRENT YEAR ACTUAL MEMBERS

- ▲ - LAST YEAR ACTUAL MEMBERS